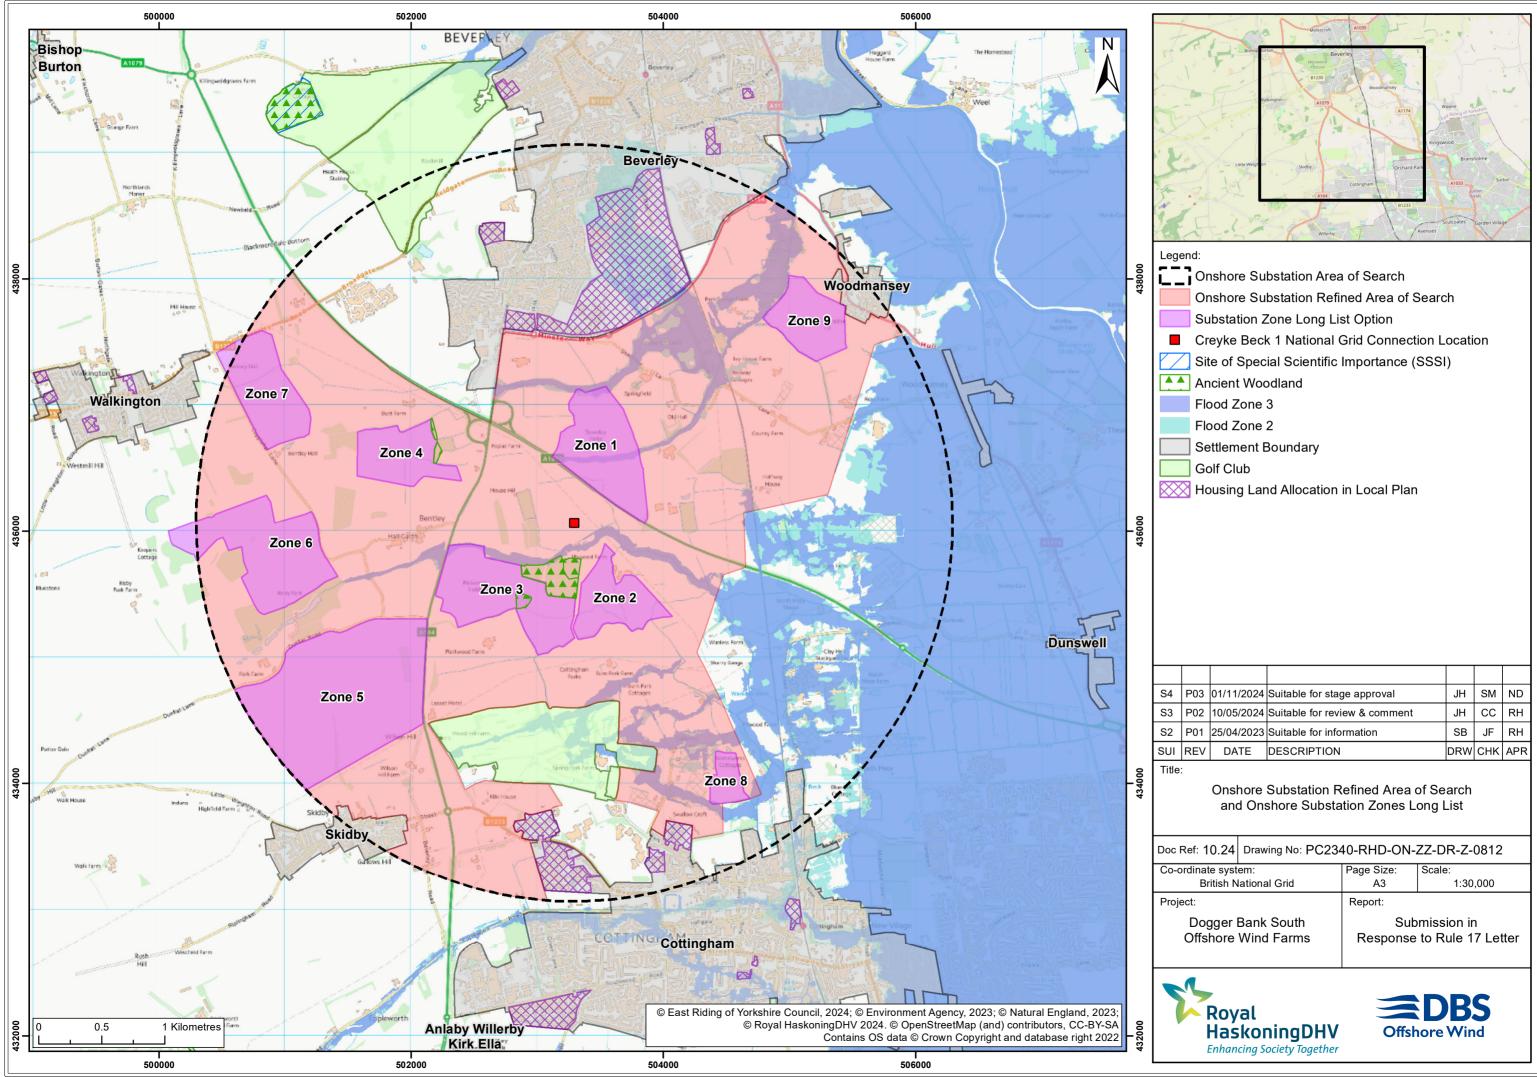

|          | Onshore Substation Area of Search               |
|----------|-------------------------------------------------|
|          | Onshore Substation Refined Area of Search       |
|          | Substation Zone Long List Option                |
|          | Creyke Beck 1 National Grid Connection Location |
| /        | Site of Special Scientific Importance (SSSI)    |
| <b>A</b> | Ancient Woodland                                |
|          | Flood Zone 3                                    |
|          | Flood Zone 2                                    |
|          | Settlement Boundary                             |
|          | Golf Club                                       |
|          |                                                 |

| P03 | 01/11/2024 | Suitable for stage approval   | JH  | SM  | ND  |
|-----|------------|-------------------------------|-----|-----|-----|
| P02 | 10/05/2024 | Suitable for review & comment | JH  | СС  | RH  |
| P01 | 25/04/2023 | Suitable for information      | SB  | JF  | RH  |
| REV | DATE       | DESCRIPTION                   | DRW | СНК | APR |

| Ref: 10.24                               | Drawing No: PC2340-RHD-ON-ZZ-DR-Z-0812 |                                             |          |  |
|------------------------------------------|----------------------------------------|---------------------------------------------|----------|--|
| ordinate syst                            | em:                                    | Page Size:                                  | Scale:   |  |
| British National Grid                    |                                        | A3                                          | 1:30,000 |  |
| ject:                                    |                                        | Report:                                     |          |  |
| Dogger Bank South<br>Offshore Wind Farms |                                        | Submission in<br>Response to Rule 17 Letter |          |  |
|                                          |                                        |                                             |          |  |